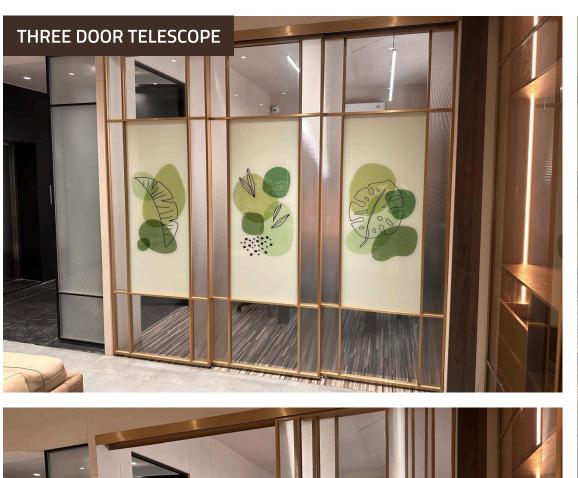

# Slender

Slender is an aluminium profile designed for sliding wardrobe shutters. It is sturdy, ensuring smooth sliding. Its modern design adds style while providing stability, durability, and long-lasting performance. Whether used for frame reinforcement or handles, it enhances both the function and appearance of your sliding wardrobe, making it an ideal choice for organizing bedrooms and closets.