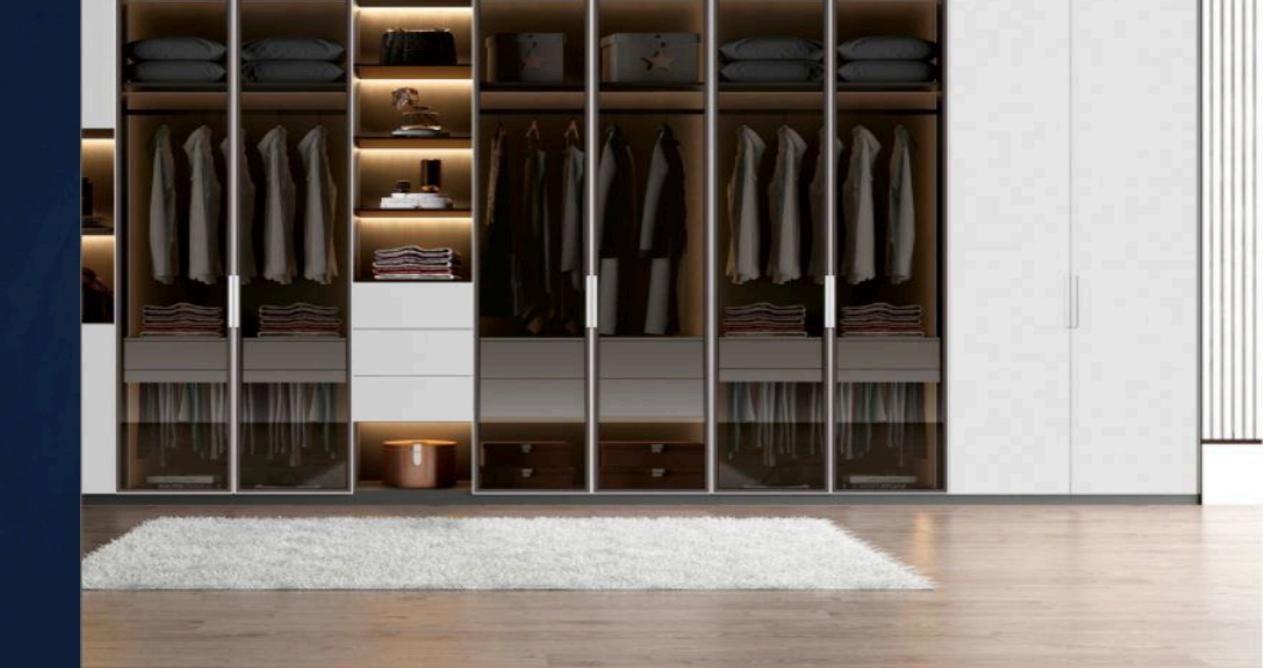

### Introduction

Experience the perfect blend of style and functionality with Navaki, our floor-to-ceiling wardrobe solutions. Step into a world of endless possibilities with customizable designs, expert craftsmanship, and elegant details that enhance your lifestyle. Explore the beauty of our premium finishes and transform your space with wardrobes that combine sophistication and practicality.

#### Floor to Ceiling Shutters

Upto 2850mm Height, Width from 750mm Upto 1200mm

#### **Multiple Panel Finish Options**

#### Customizable designs