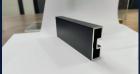

# Slender

Slender is an aluminium profile designed for sliding wardrobe shutters. It is sturdy, ensuring smooth sliding. Its modern design adds style while providing stability, durability, and long-lasting performance. Whether used for frame reinforcement or handles, it enhances both the function and appearance of your sliding wardrobe, making it an ideal choice for organizing bedrooms and closets.