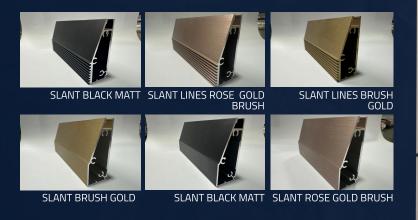

# Slant

The Slant profile, perfect for long-lasting use in kitchens. Whether used for cabinet frames or handles on a tower unit, this profile adds beauty and style, making it a stunning feature in any modern kitchen.