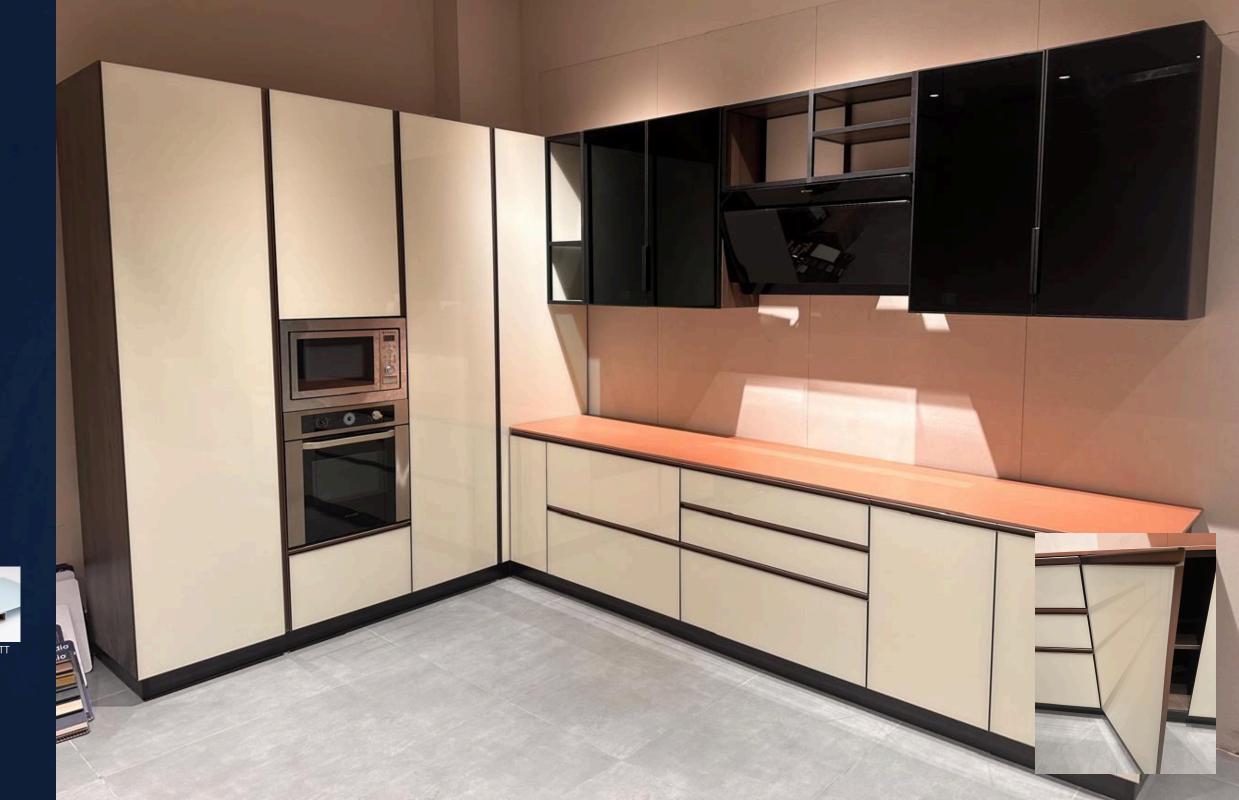

### Polo

Polo is a flexible aluminium profile perfect for kitchen cabinets. It is strong yet lightweight, ensuring long-lasting durability. With its clean and modern design, it brings a contemporary feel to your kitchen while providing support and improving functionality. Whether used for frames, handles, or trim, it fits seamlessly into your kitchen for an efficient storage solution.

# Slant

The Slant profile, perfect for long-lasting use in kitchens. Whether used for cabinet frames or handles on a tower unit, this profile adds beauty and style, making it a stunning feature in any modern kitchen.