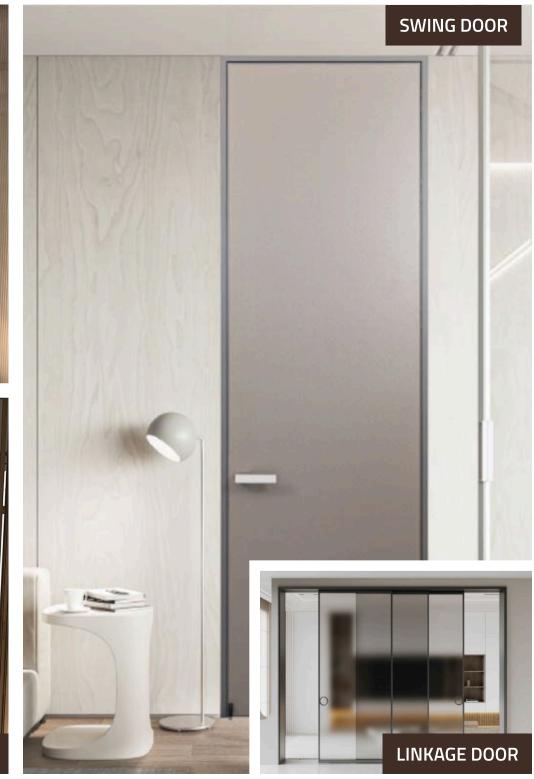

MATT BLACK



# C-Profile

C-Profile is a strong and lightweight aluminum profile made for sliding wardrobe doors. It slides smoothly and easily, making it a practical choice. With its clean and modern look, Eterna is not only stylish but also durable. It works well for strengthening frames or can be used as handles, helping to organize your bedroom or closet.







MATT BLACK



ROSE GOLD





SILVER

SPACE GREY



### **Advanced System**

Advanced System is a lightweight yet strong aluminum profile designed for sliding wardrobe doors. It moves easily and smoothly, making it a great choice. Its simple and modern design makes it both stylish and durable. Eterna can be used to strengthen frames or as handles, helping keep your bedroom or closet organized.







ADVANCE ANTIQUE GOLD







# Standard System

Standard system is a strong but lightweight aluminum profile made for sliding wardrobe doors. It slides smoothly and easily, making it a good option. Its simple and modern look makes it both stylish and durable. Eterna can be used to strengthen frames or as handles, helping you organize your bedroom or closet.







BRUSH GOLD







### Standard System

Standard system is a strong but lightweight aluminum profile made for sliding wardrobe doors. It slides smoothly and easily, making it a good option. Its simple and modern look makes it both stylish and durable. Eterna can be used to strengthen frames or as handles, helping you organize your bedroom or closet.









### Polo

Polo is a flexible aluminium profile perfect for kitchen cabinets. It is strong yet lightw