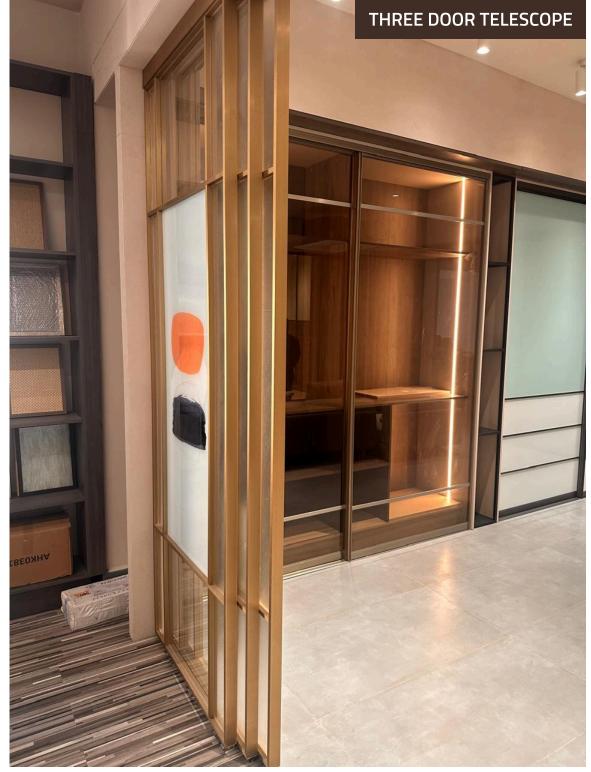

#### Floor to Ceiling Shutters

Upto 2850mm Height, Width from 750mm Upto 1200mm

#### **Multiple Panel Finish Options**

#### Precision manufacturing with zero errors

#### Built-in soft-close mechanism

### Includes lock provision for added security

#### Easy order and delivery system

### Smooth and hassle-free installation

#### Customizable designs

#### Warranty

4 years for the soft-close system 10 years for profile finishes

#### Post-sales support available