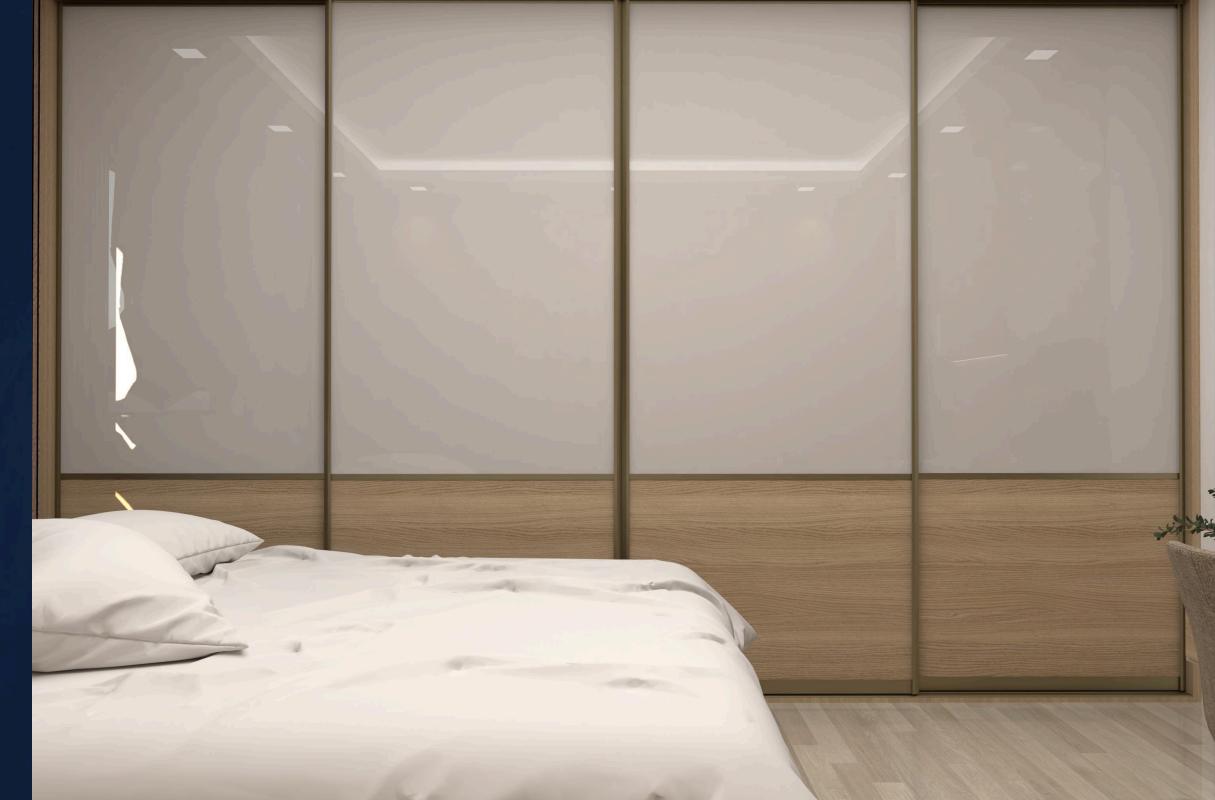

### Introduction

Experience the perfect blend of style and functionality with Navaki, our floor-to-ceiling wardrobe solutions. Step into a world of endless possibilities with customizable designs, expert craftsmanship, and elegant details that enhance your lifestyle. Explore the beauty of our premium finishes and transform your space with wardrobes that combine sophistication and practicality.

#### Floor to Ceiling Shutters

Upto 2850mm Height, Width from 750mm Upto 1200mm