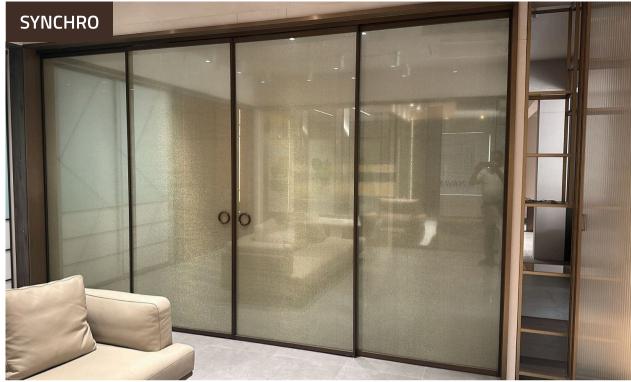

MATT BLACK



# C-Profile

C-Profile is a strong and lightweight aluminum profile made for sliding wardrobe doors. It slides smoothly and easily, making it a practical choice. With its clean and modern look, Eterna is not only stylish but also durable. It works well for strengthening frames or can be used as handles, helping to organize your bedroom or closet.







MATT BLACK



ROSE GOLD





SILVER

SPACE GREY



### **Advanced System**

Advanced System is a lightweight yet strong aluminum profile designed for sliding wardrobe doors. It moves easily and smoothly, making it a great choice. Its simple and modern design makes it both stylish and durable. Eterna can be used to strengthen frames or as handles, helping keep your bedroom or closet organized.







ADVANCE ANTIQUE GOLD







# Standard System

Standard system is a strong but lightweight aluminum profile made for sliding wardrobe doors. It slides smoothly and easily, making it a good option. Its simple and modern look makes it both stylish and durable. Eterna can be used to strengthen frames or as handles, helping you organize your bedroom or closet.







BRUSH GOLD







### Standard System

Standard system is a strong but lightweight aluminum profile made for sliding wardrobe doors. It slides smoothly and easily, making it a good option. Its simple and modern look makes it both stylish and durable. Eterna can be used to strengthen frames or as handles, helping you organize your bedroom or closet.









### Polo

Polo is a flexible aluminium profile perfect for kitchen cabinets. It is strong yet li