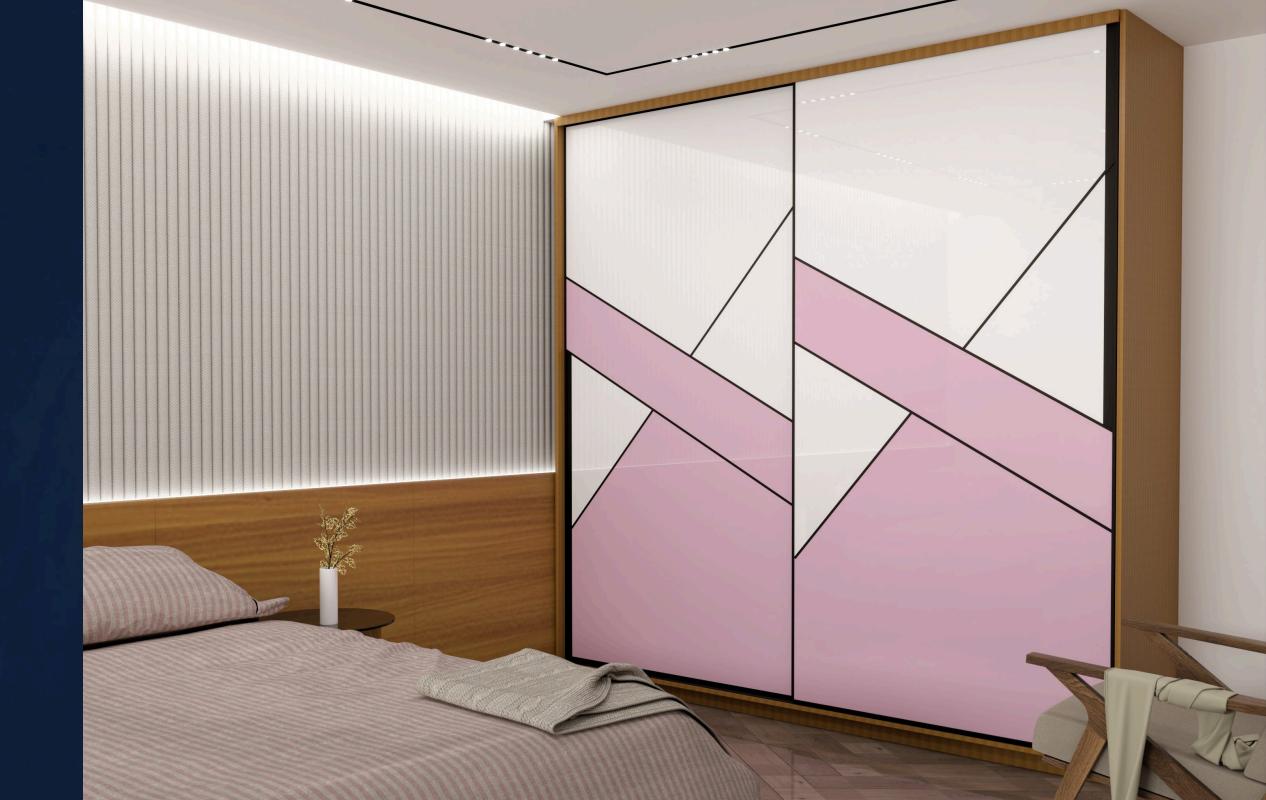

### Introduction

Experience the perfect blend of style and functionality with Navaki, our floor-to-ceiling wardrobe solutions. Step into a world of endless possibilities with customizable designs, expert craftsmanship, and elegant details that enhance your lifestyle. Explore the beauty of our premium finishes and transform your space with wardrobes that combine sophistication and practicality.

#### Floor to Ceiling Shutters

Upto 2850mm Height, Width from 750mm Upto 1200mm

#### Customizable designs