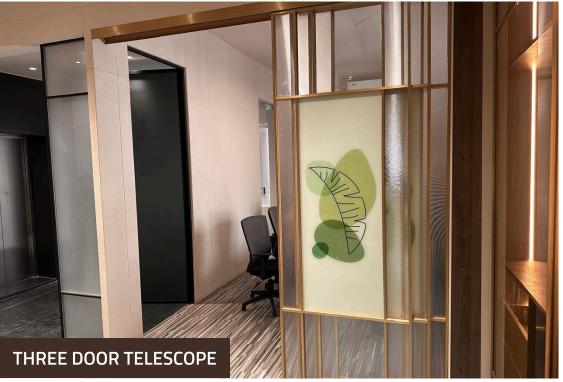

# Slender

Slender is an aluminium profile designed for sliding wardrobe shutters. It is sturdy, ensuring smooth sliding. Its modern design adds style while providing stability, durability, and long-lasting performance. Whether used for frame reinforcement or handles, it enhances both the function and appearance of your sliding wardrobe, making it an ideal choice for organizing bedrooms and closets.