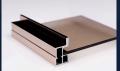

# Slender

Slender is an aluminium profile designed for sliding wardrobe shutters. It is sturdy, ensuring smooth sliding. Its modern design adds style while providing stability, durability, and long-lasting performance. Whether used for frame reinforcement or handles, it enhances both the function and appearance of your sliding wardrobe, making it an ideal choice for organizing bedrooms and closets.

CHAMPAGNE

IPAGNE MATT BLACK

ROSE GOLD

SPACE GREY