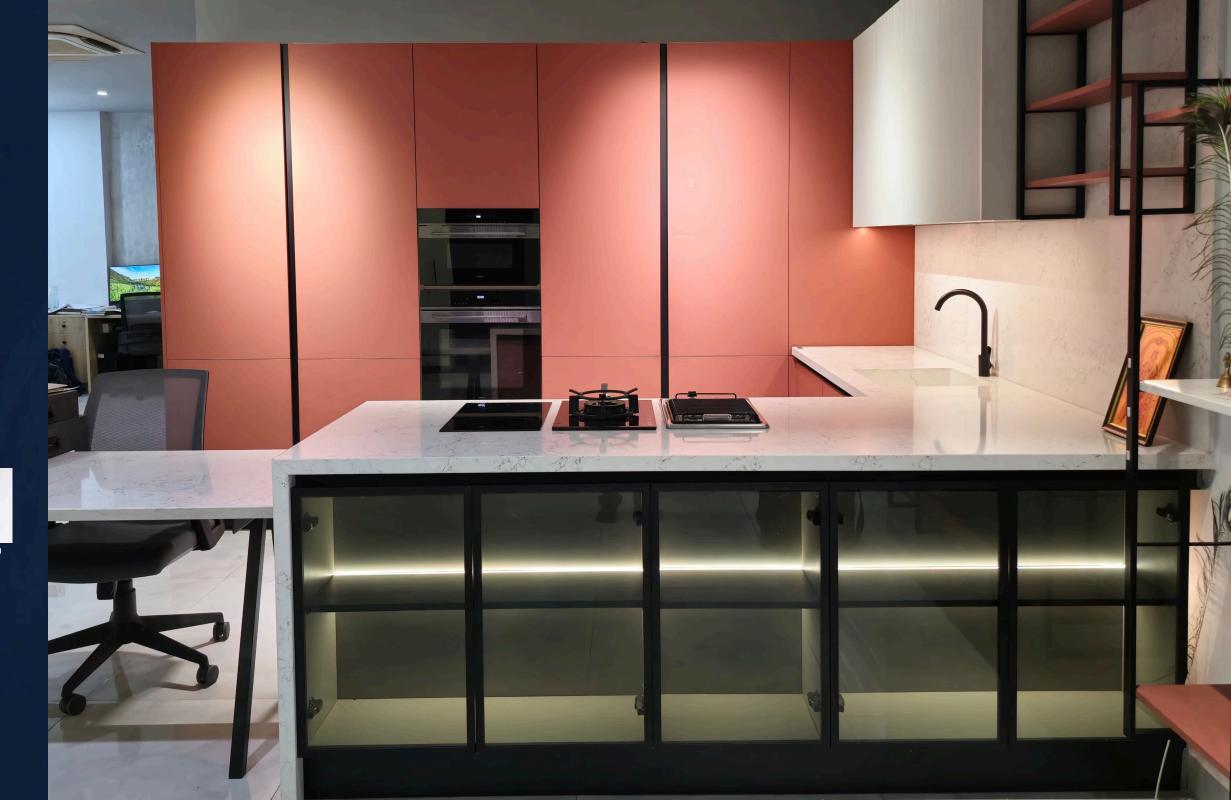

# Slant

The Slant profile, perfect for long-lasting use in kitchens. Whether used for cabinet frames or handles on a tower unit, this profile adds beauty and style, making it a stunning feature in any modern kitchen.