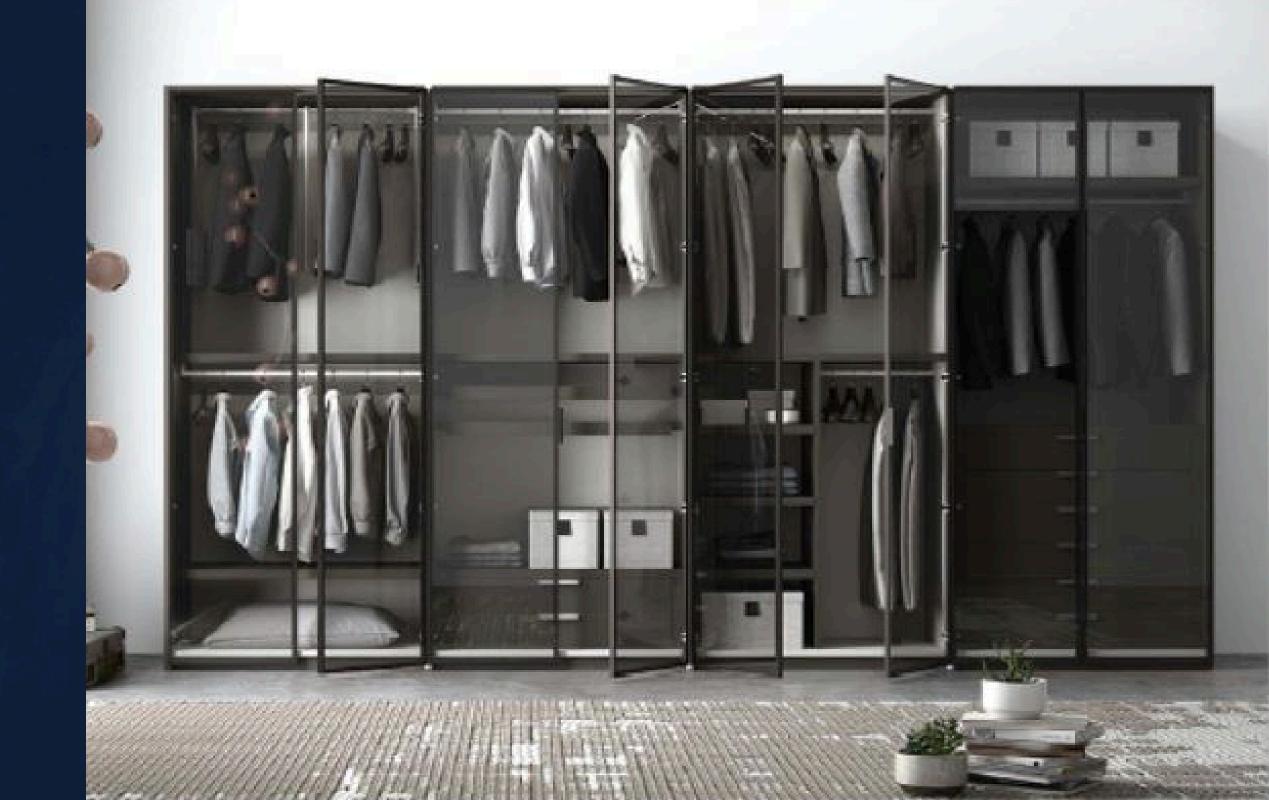

### Introduction

Experience the perfect blend of style and functionality with Navaki, our floor-to-ceiling wardrobe solutions. Step into a world of endless possibilities with customizable designs, expert craftsmanship, and elegant details that enhance your lifestyle. Explore the beauty of our premium finishes and transform your space with wardrobes that combine sophistication and practicality.

#### Floor to Ceiling Shutters

Upto 2850mm Height, Width from 750mm Upto 1200mm

#### Customizable designs