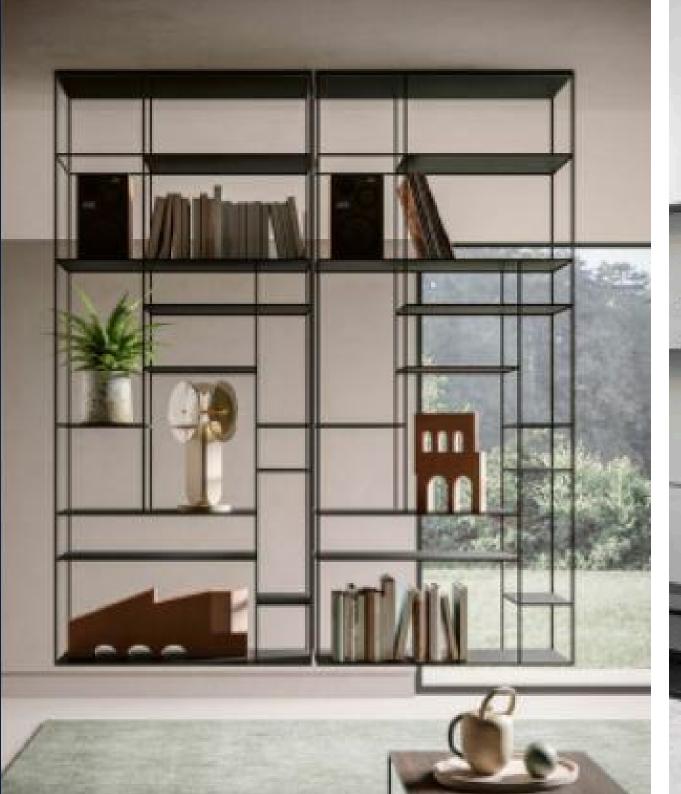

### Cube

Cube write up Navaki cube shelving is a cutting-edge shelving system that opens up endless design possibilities for any space. It combines versatility, contemporary "sty\*\*le, and ease of installation to create a modern aesthetic.

When installed on a wall, it resembles a stunning piece of modern art, enhancing the ambiance of your surroundings. Flexible, sleek, and effortlessly integrated into existing furniture, it redefines design versatility while maintaining simplicity and functionality.