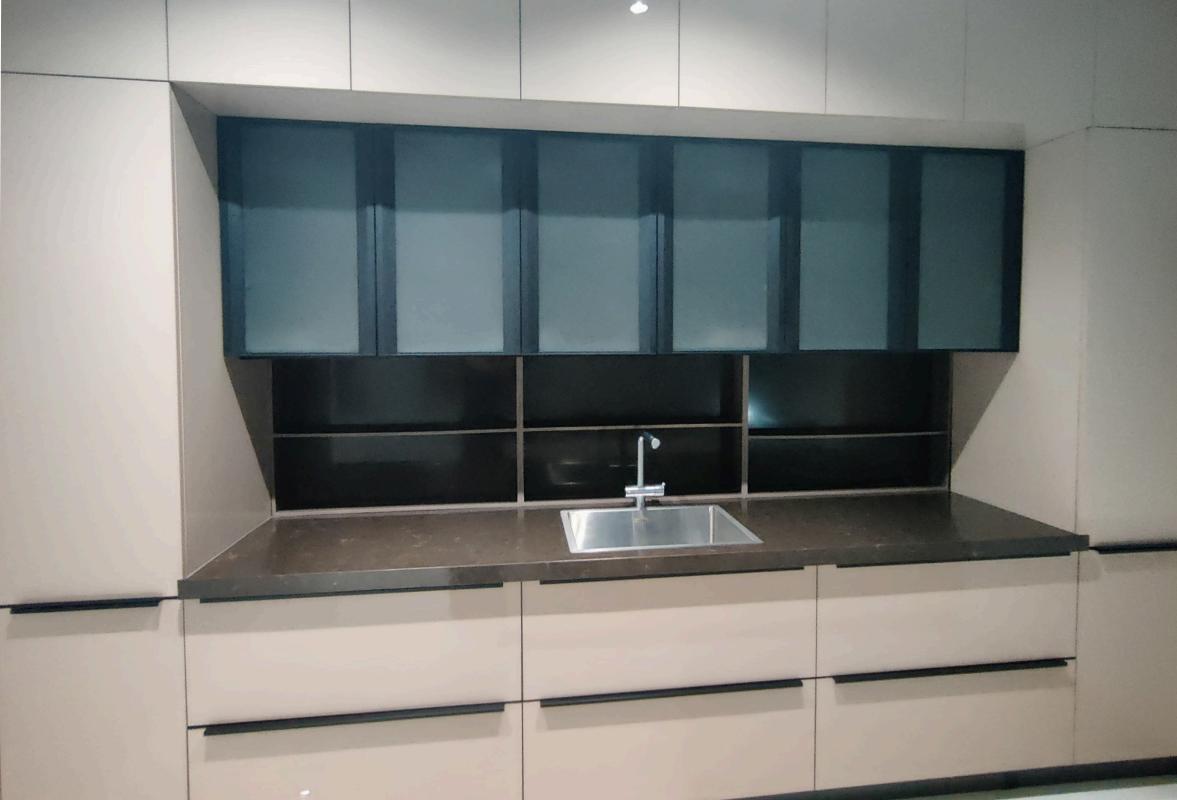

### Polo

Polo is a flexible aluminium profile perfect for kitchen cabinets. It is strong yet lightweight, ensuring long-lasting durability. With its clean and modern design, it brings a contemporary feel to your kitchen while providing support and improving functionality. Whether used for frames, handles, or trim, it fits seamlessly into your kitchen for an efficient storage solution.