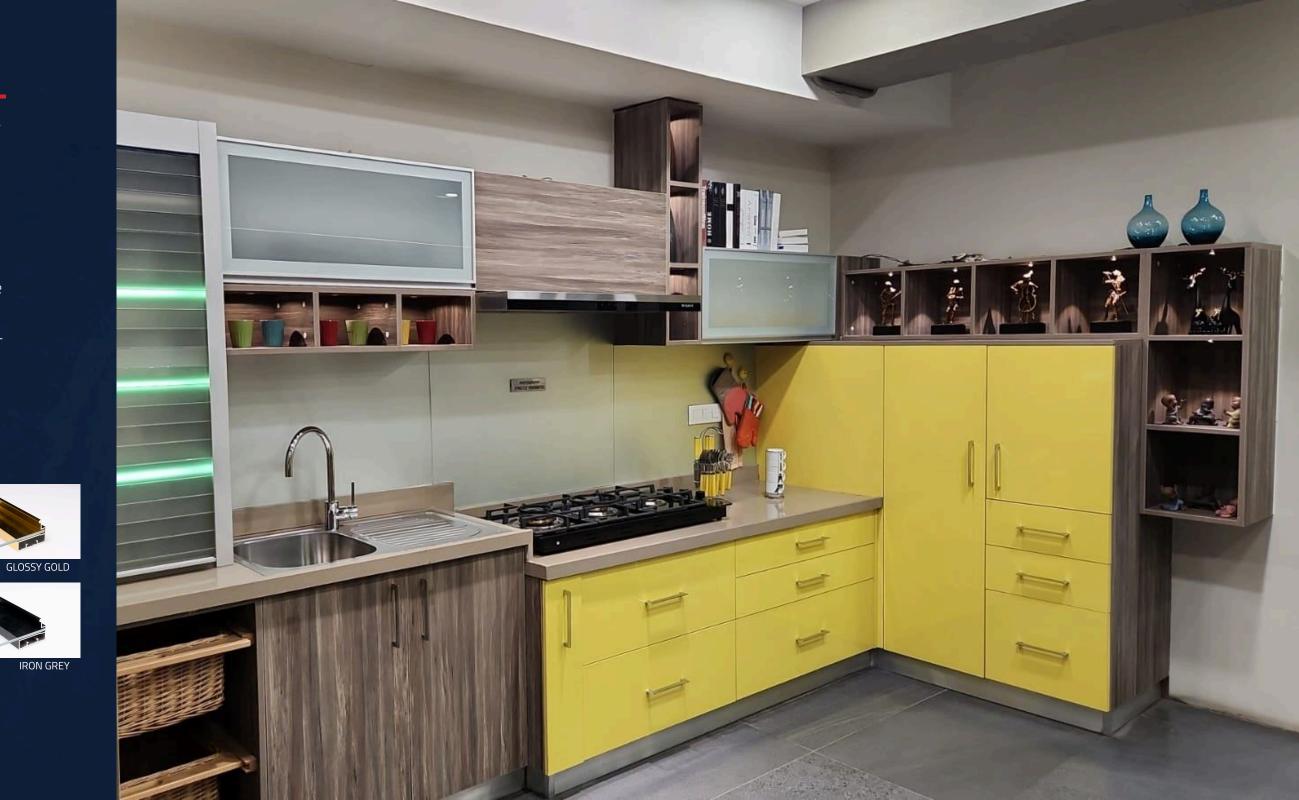

### Polo

Polo is a flexible aluminium profile perfect for kitchen cabinets. It is strong yet lightweight, ensuring long-lasting durability. With its clean and modern design, it brings a contemporary feel to your kitchen while providing support and improving functionality. Whether used for frames, handles, or trim, it fits seamlessly into your kitchen for an efficient storage solution.

#### HANDLE OPTIONS

1. 200mm 2. 1100mm 3. Full Handle

BRUSH GOLD