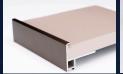

# C-Profile

C-Profile is a strong and lightweight aluminum profile made for sliding wardrobe doors. It slides smoothly and easily, making it a practical choice. With its clean and modern look, Eterna is not only stylish but also durable. It works well for strengthening frames or can be used as handles, helping to organize your bedroom or closet.

MATT BLACK

ROSE GOLD

SILVER

SPACE GREY