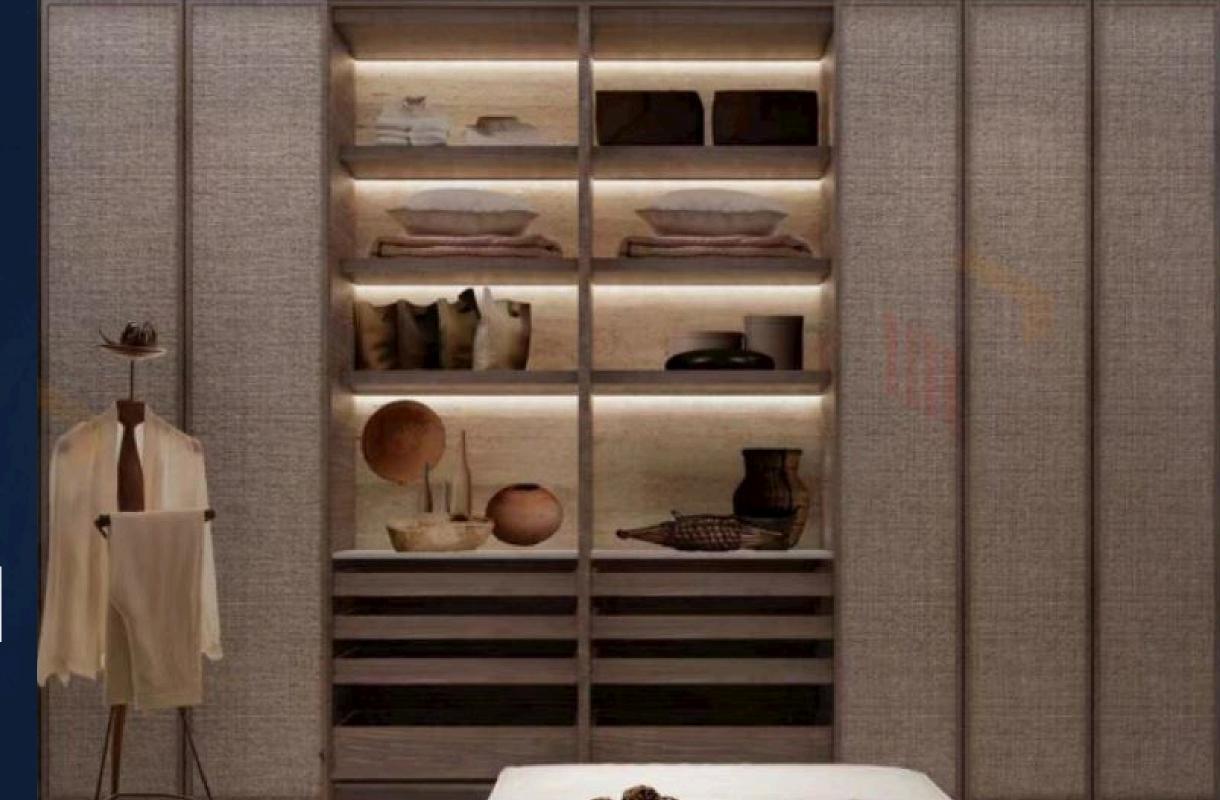

### Introduction

Experience the perfect blend of style and functionality with Navaki, our floor-to-ceiling wardrobe solutions. Step into a world of endless possibilities with customizable designs, expert craftsmanship, and elegant details that enhance your lifestyle. Explore the beauty of our premium finishes and transform your space with wardrobes that combine sophistication and practicality.

#### Floor to Ceiling Shutters

Upto 2850mm Height, Width from 750mm Upto 1200mm

#### Customizable designs