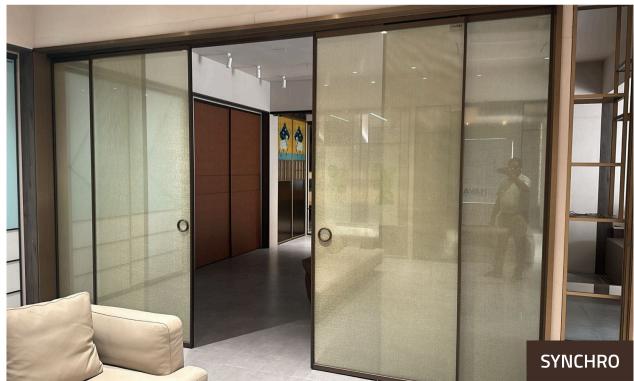

MATT BLACK



# C-Profile

C-Profile is a strong and lightweight aluminum profile made for sliding wardrobe doors. It slides smoothly and easily, making it a practical choice. With its clean and modern look, Eterna is not only stylish but also durable. It works well for strengthening frames or can be used as handles, helping to organize your bedroom or closet.







MATT BLACK



ROSE GOLD





SILVER

SPACE GREY



### **Advanced System**

Advanced System is a lightweight yet strong aluminum profile designed for sliding wardrobe doors. It moves easily and smoothly, making it a great choice. Its simple and modern design makes it both stylish and durable. Eterna can be used to strengthen frames or as handles, helping keep your bedroom or closet organized.







ADVANCE ANTIQUE GOLD







# Standard System

Standard system is a strong but lightweight aluminum profile made for sliding wardrobe doors. It slides smoothly and easily, making it a good option. Its simple and modern look makes it both stylish and durable. Eterna can be used to strengthen frames or as handles, helping you organize your bedroom or closet.







BRUSH GOLD







### Standard System

Standard system is a strong but lightweight aluminum profile made for sliding wardrobe doors. It slides smoothly and easily, making it a good option. Its simple and modern look makes it both stylish and durable. Eterna can be used to strengthen frames or as handles, helping you organize your bedroom or closet.









### Polo

Polo is a flexible aluminium profile perfect for kitchen cabinets. It is strong yet ligh