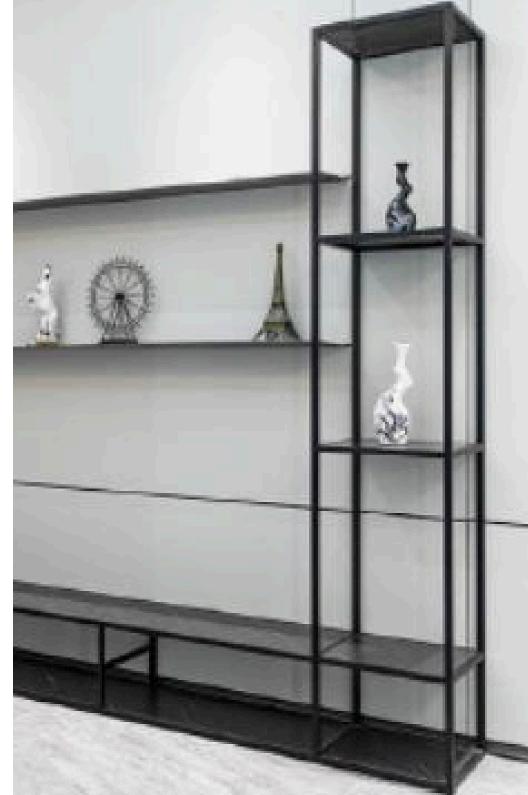

### Cube

Cube write up Navaki cube shelving is a cutting-edge shelving system that opens up endless design possibilities for any space. It combines versatility, contemporary "sty\*\*le, and ease of installation to create a modern aesthetic.

When installed on a wall, it resembles a stunning piece of modern art, enhancing the ambiance of your surroundings. Flexible, sleek, and effortlessly integrated into existing furniture, it redefines design versatility while maintaining simplicity and functionality.