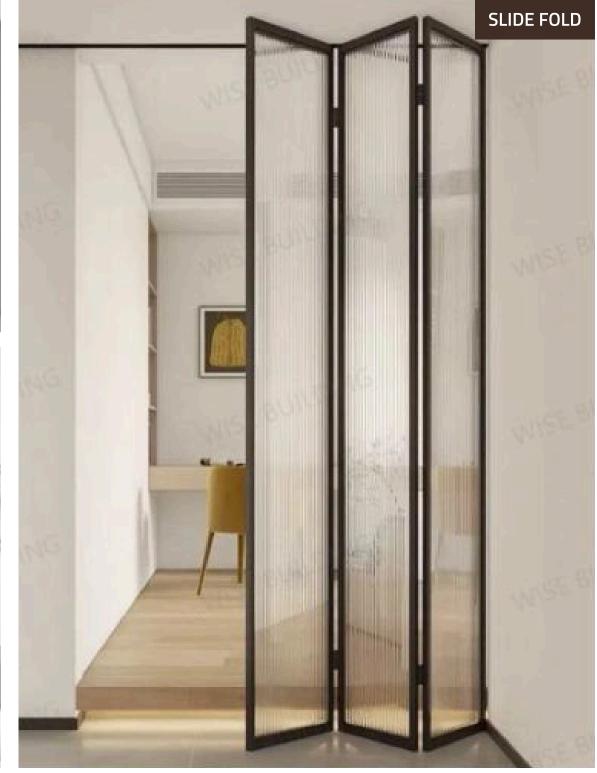

# Slender

Slender is an aluminium profile designed for sliding wardrobe shutters. It is sturdy, ensuring smooth sliding. Its modern design adds style while providing stability, durability, and long-lasting performance. Whether used for frame reinforcement or handles, it enhances both the function and appearance of your sliding wardrobe, making it an ideal choice for organizing bedrooms and closets.