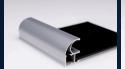

# Slender

Slender is an aluminium profile designed for sliding wardrobe shutters. It is sturdy, ensuring smooth sliding. Its modern design adds style while providing stability, durability, and long-lasting performance. Whether used for frame reinforcement or handles, it enhances both the function and appearance of your sliding wardrobe, making it an ideal choice for organizing bedrooms and closets.