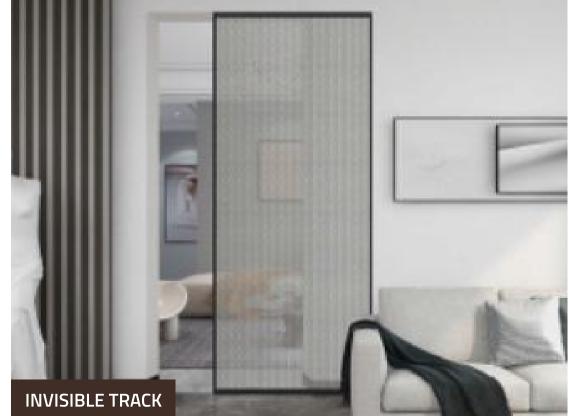

r closet.







MATT BLACK



ROSE GOLD





SILVER

SPACE GREY



### **Advanced System**

Advanced System is a lightweight yet strong aluminum profile designed for sliding wardrobe doors. It moves easily and smoothly, making it a great choice. Its simple and modern design makes it both stylish and durable. Eterna can be used to strengthen frames or as handles, helping keep your bedroom or closet organized.







ADVANCE ANTIQUE GOLD







# Standard System

Standard system is a strong but lightweight aluminum profile made for sliding wardrobe doors. It slides smoothly and easily, making it a good option. Its simple and modern look makes it both stylish and durable. Eterna can be used to strengthen frames or as handles, helping you organize your bedroom or closet.







BRUSH GOLD







### Standard System

Standard system is a strong but lightweight aluminum profile made for sliding wardrobe doors. It slides smoothly and easily, making it a good option. Its simple and modern look makes it both stylish and durable. Eterna can be used to strengthen frames or as handles, helping you organize your bedroom or closet.









### Polo

Polo is a flexible aluminium profile perfect for kitchen cabinets. It is strong yet lightweight, ensuring long-lasting durability. With its clean and modern design, it brings a contemporary feel to your kitchen while providing support and improving functionality. Whether used for frames, handles, or trim, it fits seamlessly into your kitchen for an efficient storage solution.

#### HANDLE OPTIONS

1. 200mm 2. 1100mm 3. Full Handle